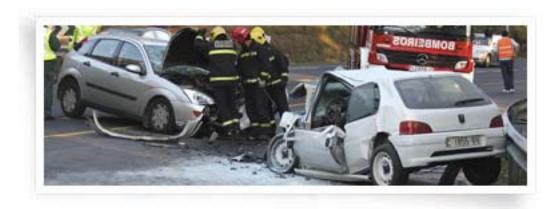

A new accident has happened this evening in which we can name "curve of the death" of Ponte do Porco. We do not know the consequences of the same one, and are sorry very much about the happened, but yes we know that the same ones could be much worse since many of our neighbors, in its most major people, go on thereabouts to diary to go from a street to other one of the village, exactly at the edge of the road, in the place where the white Peugeot has remained fixed.

From our Association we have requested in several occasions the fitting out of a pedestrian step that allows to the pedestrian to circulate safely for their lives and return to request it in view of the serious accident that has happened today and that could have been much worse if in this instant some our neighbor was happening for the place.