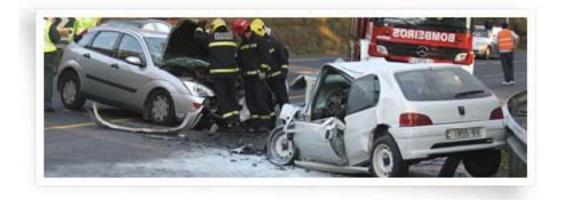

A new accident has happened this evening in which we can name "curve of the death" of Ponte do Porco. We do not know the consequences of the same one, and are sorry very much about the happened, but yes we know that the same ones could be much worse since many of our neighbors, in its most major people, go on thereabouts to diary to go from a street to other one of the village, exactly at the edge of the road, in the place where the white Peugeot has remained fixed.